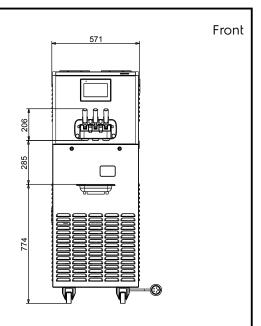

# Electric

Supply voltage:

**560079 (ROM218DPA3PH)** 380-400 V/3N ph/50 Hz

Electrical power max.: 5.1 kW

**Key Information:** 

External dimensions, Width: 571 mm
External dimensions, Depth: 834 mm
External dimensions, Height: 1528 mm
Net weight: 221 kg
Freezing cylinder capacity: 1.95 |
Preparation system: Pump
N° of hoppers/grinders: 2
Hopper capacity: 11 |