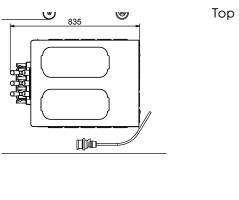

# Electric

Supply voltage:

**560079 (ROM218DPA3PH)** 380-400 V/3N ph/50 Hz

Electrical power max.: 5.1 kW

**Key Information:** 

External dimensions, Width: 571 mm
External dimensions, Depth: 834 mm
External dimensions, Height: 1528 mm
Net weight: 221 kg
Freezing cylinder capacity: 1.95 |
Preparation system: Pump
N° of hoppers/grinders: 2
Hopper capacity: 11 |