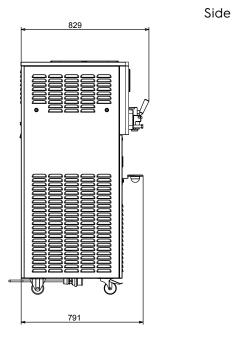

# Electric

Supply voltage:

**560079 (ROM218DPA3PH)** 380-400 V/3N ph/50 Hz

Electrical power max.: 5.1 kW

**Key Information:** 

External dimensions, Width: 571 mm
External dimensions, Depth: 834 mm
External dimensions, Height: 1528 mm
Net weight: 221 kg
Freezing cylinder capacity: 1.95 |
Preparation system: Pump
N° of hoppers/grinders: 2
Hopper capacity: 11 |